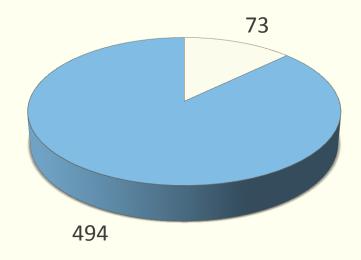

#### → HUMAN RESOURCES BY FIGURES

| ✓ Staff in Administration | <b>√</b> 73  |
|---------------------------|--------------|
| ✓ Employees in Production | <b>✓</b> 494 |
| ✓ TOTAL                   | <b>✓</b> 567 |