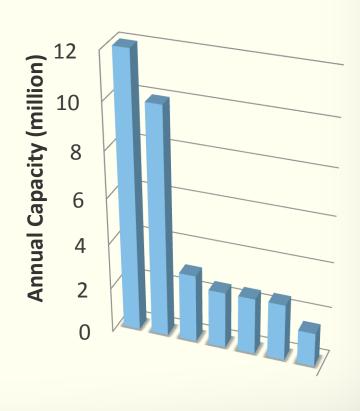

### **PRODUCTS & CAPACITY**

| FILTER TYPE                                   |                     |
|-----------------------------------------------|---------------------|
| ✓ Spin-on Type Oil and Fuel Filters           | <b>✓</b> 12.000.000 |
| ✓ Element Type Oil and Fuel Filters           | <b>✓</b> 10.000.000 |
| ✓ P.U. Panel Type Air Filters                 | <b>✓</b> 3.000.000  |
| ✓ Round Type Air Filters                      | <b>✓</b> 2.500.000  |
| ✓ Heavy Duty Air Filters                      | <b>✓</b> 2.500.000  |
| ✓ Cabin (Pollen) Air Filters                  | <b>✓</b> 2.500.000  |
| ✓ Air Dryer Cartridges and Industrial Filters | <b>✓</b> 1.500.000  |
| ✓ Total                                       | <b>✓</b> 34.000.000 |

### **CAPACITY IN USE**