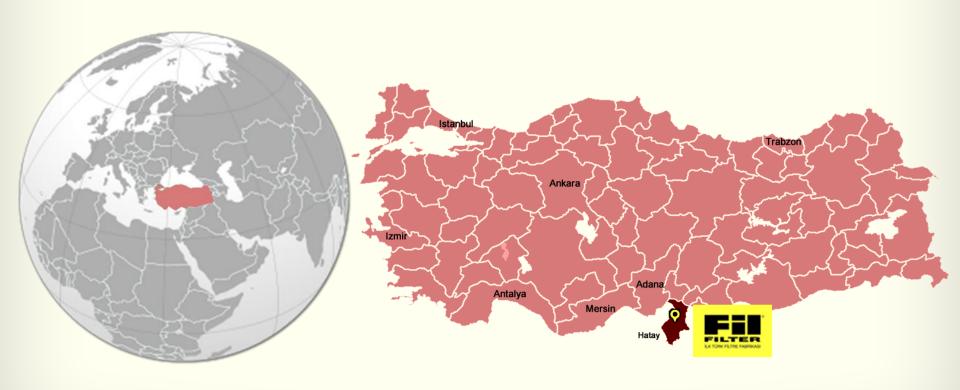

### **FIL GROUP**



Textile GAZIANTEP



Iskenderun / HATAY



Information Technology
Iskenderun / HATAY





International Transport
GAZIANTEP







# INTRODUCTION

V.2012-1

## **LOCATION**







### **HISTORY**

- → 1966 FIL FILTRE founded in Iskenderun, Turkey as private ownership company.
- **→** 1973 Start production at the new (current) factory.
- **→** 1974 License agreement with British WIX FILTER company.
- **→** 1974 Significant investment for latest technological machinery and laboratory equipments
- **→** 1978 Cancelation of License Agreement with British WIX FILTER Company.
- **→** 1995 Change on the ownership of the company. Current owners purchased the company at all.
- → 1999 Certification of production system is in conformity with TS-EN-ISO 9002 Production System Quality Standards.
- → 2000 Start significant investment program for the new technological machinery and laboratory equipments to reach capacity and quality improvements.



### **HISTORY**

- → 2003