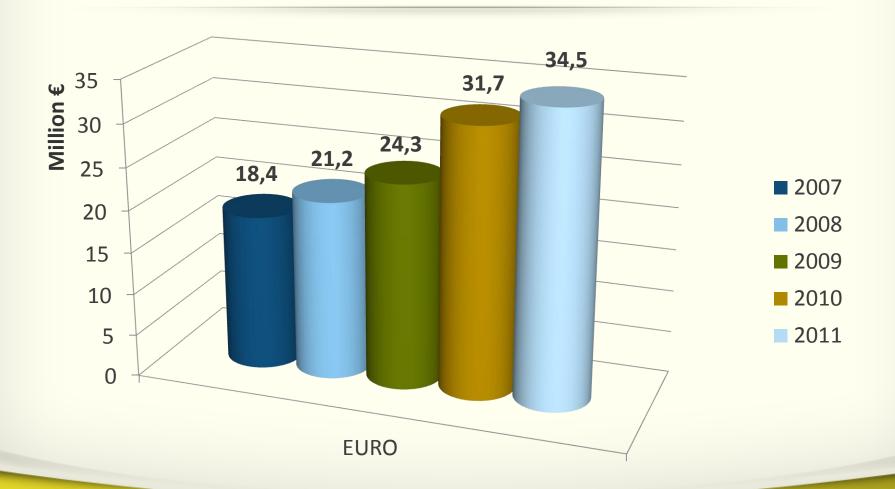

# **PRODUCTS & CAPACITY**

| FILTER TYPE                                   |                     |
|-----------------------------------------------|---------------------|
| ✓ Spin-on Type Oil and Fuel Filters           | <b>✓</b> 12.000.000 |
| ✓ Element Type Oil and Fuel Filters           | <b>✓</b> 10.000.000 |
| ✓ P.U. Panel Type Air Filters                 | <b>✓</b> 3.000.000  |
| ✓ Round Type Air Filters                      | <b>✓</b> 2.500.000  |
| ✓ Heavy Duty Air Filters                      | <b>✓</b> 2.500.000  |
| ✓ Cabin (Pollen) Air Filters                  | <b>✓</b> 2.500.000  |
| ✓ Air Dryer Cartridges and Industrial Filters | <b>✓</b> 1.500.000  |
| ✓ Total                                       | <b>✓</b> 34.000.000 |







### **CAPACITY IN USE**







### SALES - €







# SALES - Qty.







### **QUALITY CERTIFICATES**



**✓** ISO/TS 16949 : Version 2











# REFERENCES - (OEM - OES)

| BRAND              | COMPANY                     | COUNTRY | OEM | OES |
|--------------------|-----------------------------|---------|-----|-----|
| ANTOR , LOMBARDINI | ANADOLU MOTOR A.S.          | TURKEY  |     | OES |
| ВМС                | BMC MOTOR TICARET A.S.      | TURKEY  | OEM |     |
| ВМС                | BMC MOTOR TICARET A.S.      | TURKEY  |     | OES |
| DAF                | DAF-TIRSAN                  | TURKEY  |     | OES |
| DFM                | MGY OTOMOTIV (DFM)          | TURKEY  |     | OES |
| ERKUNT TRAKTOR     | ERKUNT TRAKTOR SANAYI A.S.  | TURKEY  | OEM | OES |
| FAW                | KOMSAN OTOMOTIV             | TURKEY  |     | O