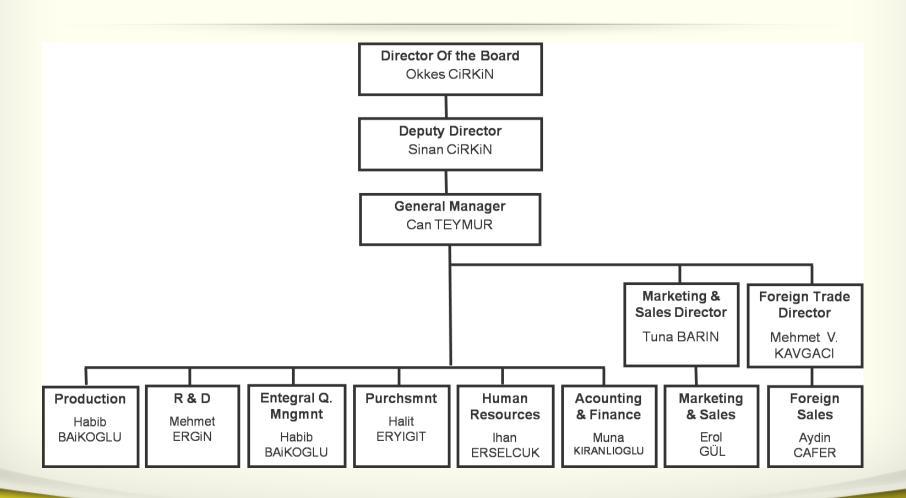

quality improvements.



### **HISTORY**

- → 2003 Certification of production system is in conformity with ISO/TS 16949:2002 and ISO 9001:2000 Production System Quality Standards.
- → 2007 Start significant investment program for the new technological machinery and laboratory equipments to reach capacity and quality improvements.
- → 2007 Having Sub-industry quality award by TOFAS FIAT.
- **→** 2009 Quality Management is improved to be Integrated Management System and Certification of environmental system is in conformity with ISO 14001:2004 Environmental Management System
- **→** 2010 The new production plant construction is completed. The covered space reach up to 38.000m2 on total 80.000m2.
- → 2011 Investment is completed for 80% and production is in order.



### ORGANIZATION CHART







### **HUMAN RESOURCES**



#### → HUMAN RESOURCES BY FIGURES

| ✓ Staff in Administration | <b>√</b> 73  |
|---------------------------|--------------|
| ✓ Employees in Production | <b>✓</b> 494 |
| ✓ TOTAL                   | <b>✓</b> 567 |



- ☐ Staff in Administration
- Employees in Production



### **CORPORATE VISIONS**

#### With the Total Integrated Management Philosophy;

- → To improve the leading position in Turkish Industry and meet the expectations of social partner by high level of success.
- → To take place among the first 10 filter manufacturing companies (in terms of production capacity) in all over the World.







# CORPORATE QUALITY & ENVIROMENTIAL POLICIES

- → We are aware of our responsibility toward to environment
- → We are concentrated to improve the corpor