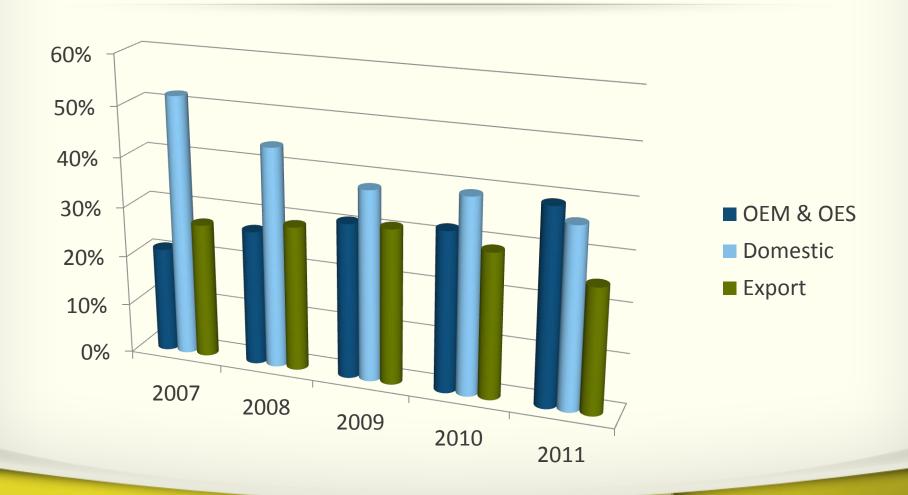

Y**

| FILTER TYPE                                   |                     |
|-----------------------------------------------|---------------------|
| ✓ Spin-on Type Oil and Fuel Filters           | <b>✓</b> 12.000.000 |
| ✓ Element Type Oil and Fuel Filters           | <b>✓</b> 10.000.000 |
| ✓ P.U. Panel Type Air Filters                 | <b>✓</b> 3.000.000  |
| ✓ Round Type Air Filters                      | <b>✓</b> 2.500.000  |
| ✓ Heavy Duty Air Filters                      | <b>✓</b> 2.500.000  |
| ✓ Cabin (Pollen) Air Filters                  | <b>✓</b> 2.500.000  |
| ✓ Air Dryer Cartridges and Industrial Filters | <b>✓</b> 1.500.000  |
| ✓ Total                                       | <b>✓</b> 34.000.000 |







### **CAPACITY IN USE**







### SALES - €







# SALES - Qty.







### **QUALITY CERTIFICATES**



**✓** ISO/TS 16949 : Version 2











# REFERENCES - (OEM - OES)

| BRAND              | COMPANY                     | COUNTRY | OEM | OES |
|--------------------|-----------------------------|---------|-----|-----|
| ANTOR , LOMBARDINI | ANADOLU MOTOR A.S.          | TURKEY  |     | OES |
| ВМС                | BMC MOTOR TICARET A.S.      | TURKEY  | OEM |     |
| ВМС                | BMC MOTOR TICARET A.S.      | TURKEY  |     | OES |
| DAF                | DAF-TIRSAN                  | TURKEY  |     | OES |
| DFM                | MGY OTOMOTIV (DFM)          | TURKEY  |     | OES |
| ERKUNT TRAKTOR     | ERKUNT TRAKTOR SANAYI A.S.  | TURKEY  | OEM | OES |
| FAW                | KOMSAN OTOMOTIV             | TURKEY  |     | OES |
| FIAT