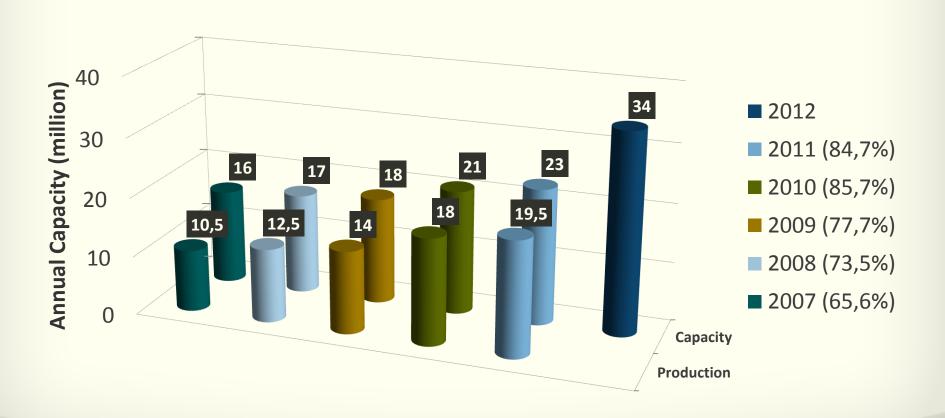

### **INVESTMENTS**

Total: 39,50 Million \$ in 15 years

### **PRODUCTS & CAPACITY**

| FILTER TYPE                                   |                     |
|-----------------------------------------------|---------------------|
| ✓ Spin-on Type Oil and Fuel Filters           | <b>✓</b> 12.000.000 |
| ✓ Element Type Oil and Fuel Filters           | <b>✓</b> 10.000.000 |
| ✓ P.U. Panel Type Air Filters                 | <b>✓</b> 3.000.000  |
| ✓ Round Type Air Filters                      | <b>✓</b> 2.500.000  |
| ✓ Heavy Duty Air Filters                      | <b>✓</b> 2.500.000  |
| ✓ Cabin (Pollen) Air Filters                  | <b>✓</b> 2.500.000  |
| ✓ Air Dryer Cartridges and Industrial Filters | <b>✓</b> 1.500.000  |
| ✓ Total                                       | <b>✓</b> 34.000.000 |

### **CAPACITY IN USE**